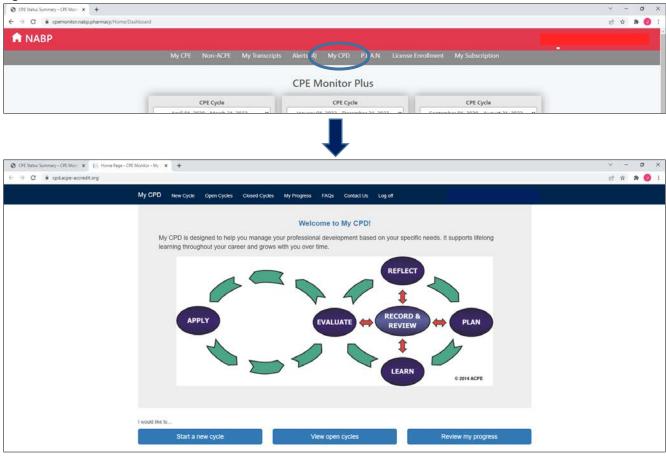

## Select CPE Monitor (Figure 3)

Figure 3

Select My CPD from the menu at the top of the window (Figure 4)

Figure 4