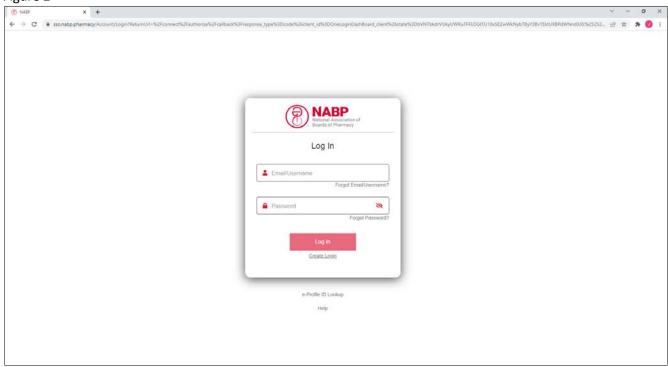

On the first landing page, select Individual or Business Customers (Figure 1)

Figure 1

Login using the email and password associated with your eProfile (Figure 2)

Figure 2