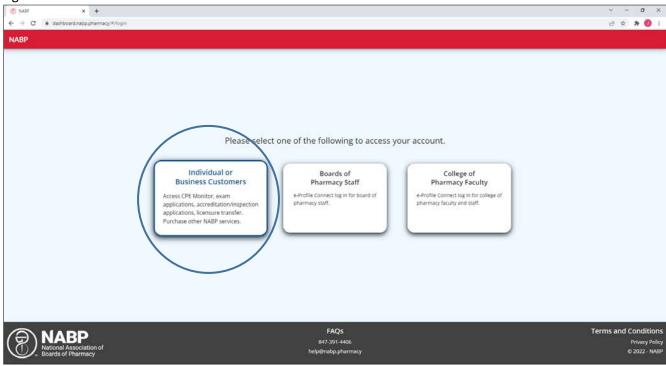

On the first landing page, select Individual or Business Customers (Figure 1)

Figure 1

Login using the email and password associated with your eProfile (Figure 2)

Figure 2