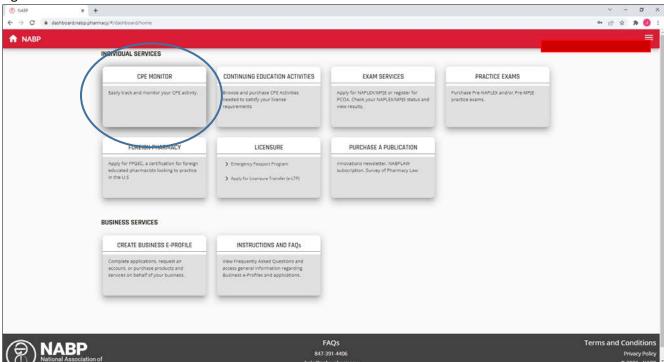

## Select CPE Monitor (Figure 3)

Figure 3

Select My CPD from the menu at the top of the window (Figure 4)

Figure 4